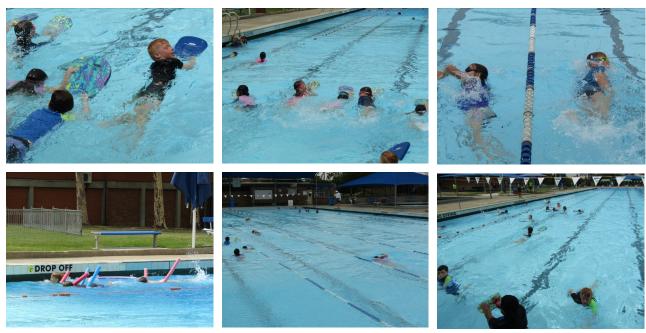

#### YEAR 2 INTENSIVE SWIMMING

Over the past two weeks, 53 Year 2 students have had the opportunity to participate in the Learn to Swim Program at Beresfield Public Pool. The lessons have been provided by AusSwim instructors and some of our very own teachers. Although the weather has not always been picture perfect, our students have given 100% each day and have had a wonderful time. We are very proud of all their achievements. We would like to thank our teachers, Miss Staniland, Mrs Singleton, Mr Manton, Mr Leleu, as well as Mrs Twelvetree and Mrs Gorman for assisting during this time.