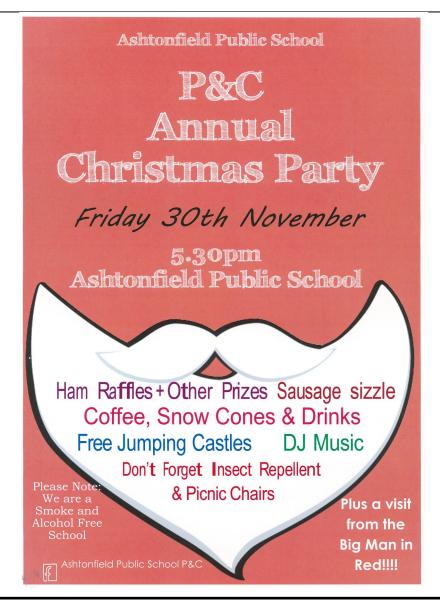

#### P&C Family Christmas Night: IS ON THIS WEEK!!

The Family Christmas Night will be on Friday 30th November.

The P&C have loads of fun activities organised.

Get your raffle tickets in - The raffle will be drawn on the night and we have some great prizes for the winning including five (5) hams and five (5) \$50 Rebel Vouchers.

Get your tickets and money into the office to get into the draw.

20 tickets = \$5.00 | 8 tickets = \$2.00 | 3 tickets = \$1.00

<u>Uniform Shop</u>: The uniform shop will be open more days coming into the end of the term. Extended opening hours below: